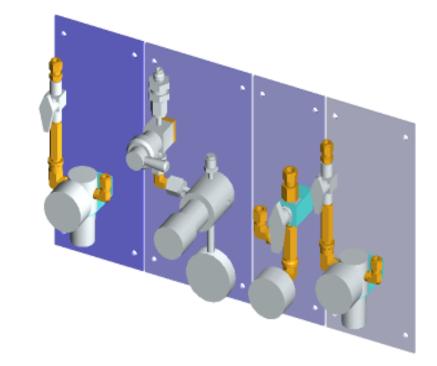

ASP Point of Use High Purity Panels are high quality, modular gas handling assemblies. The panels are designed for clean delivery of process, laser, toxic, corrosive, inert and flammable gasses. Standard designs include Vacuum and Air as well as High Purity models for N2, Argon, CO2, SF6 and Helium. Standard and custom panels share common design features and utilize standard components.