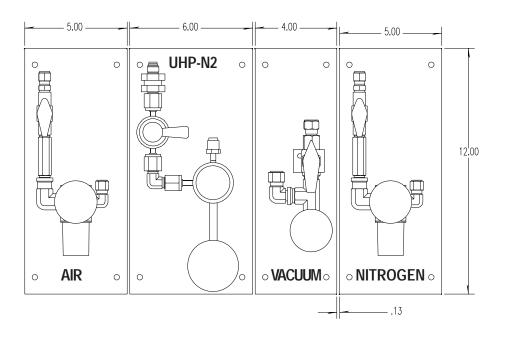

ASP Point of Use High Purity Panels are high quality, modular gas handling assemblies. The panels are designed for clean delivery of process, laser, toxic, corrosive, inert and flammable gasses. Standard designs include Vacuum and Air as well as High Purity models for N2, Argon, CO2, SF6 and Helium. Standard and custom panels share common design features and utilize standard components.